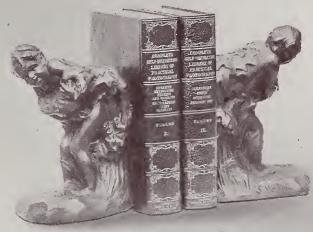

#### BRONZE

"YOUNG STUDENT" BOOK ENDS

BY MORANI

NO. 315

HEIGHT 61/4" WIDTH 53/4"

Price \$7.00 Pair

"THE CAPTIVE" BOOK ENDS

BY MORANI

NO. 318

Price \$7.00 Pair

THE NATIONAL METALIZING COMPANY

Page Seven